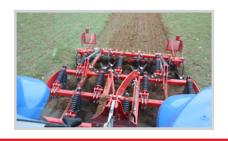

## U490, U487 Stubble cultivator – 3 m, 3.5 m, 4.2 m

| ТҮРЕ   | WEIGHT<br>[kg] | POWER<br>REQUIREMENT<br>[kg] | NO. OF<br>DISCS | DISC SIZE | NO. OF<br>TINES | A – service/transport width |
|--------|----------------|------------------------------|-----------------|-----------|-----------------|-----------------------------|
| U490   | 2120 kg        | 120-190 HP                   | 7 pcs           | 460x4 mm  | 10 pcs          | 3 m / 3 m                   |
| U490/1 | 2340 kg        | 130-210 HP                   | 8 pcs           | 460x4 mm  | 12 pcs          | 3.5 m / 3.5 m               |
| U487   | 3400 kg        | 150-240 HP                   | 10 pcs          | 460x4 mm  | 14 pcs          | 4.2 m / 3 m                 |

Automatic spring overload protection of working elements.

Tine spacing 300 mm.

The row of discs located behind the prongs for additionally mix straw and soil, levelling the surface of the field. It automatically adjusts itself to the set working depth.

| Item | Technical data:                                          | U490           | U490/1         | U487                                 |  |  |  |
|------|----------------------------------------------------------|----------------|----------------|--------------------------------------|--|--|--|
| 1    | Working width/ height/ lenght [mm]                       | 3000/1510/3880 | 3500/1510/3880 | 4200/1510/4060                       |  |  |  |
| 2    | Transport width/ height/ lenght [mm]                     | 3000/1510/3880 | 3500/1510/3280 | 3000/2550/2940                       |  |  |  |
| 3    | Working depth                                            | 5-30 cm        |                |                                      |  |  |  |
| 4    | No. of prongs                                            | 10 pcs         | 12 pcs         | 14 pcs                               |  |  |  |
| 5    | Prongs spacing                                           | 300 mm         |                |                                      |  |  |  |
| 6    | Distance between rows                                    | 750 mm         |                |                                      |  |  |  |
| 7    | Frame section                                            | 100x100 mm     |                |                                      |  |  |  |
| 8    | Height from frame to ground [mm]                         | 750            |                |                                      |  |  |  |
| 9    | No. of discs                                             | 7 pcs          | 8 pcs          | 10 pcs                               |  |  |  |
| 10   | Disc size                                                | 460x4 mm       | 460x4 mm       | 460x4 mm                             |  |  |  |
| 11   | Hitch                                                    | cat. 2, cat. 3 |                |                                      |  |  |  |
| 12   | Frame type                                               | mounted, rigid | mounted, rigid | mounted,<br>hydraulically-<br>folded |  |  |  |
| 13   | Adjustment of working depth                              | hydraulic      | hydraulic      | hydraulic                            |  |  |  |
| 14   | Power demand:                                            | 120-190 HP     | 130-210 HP     | 150-240 HP                           |  |  |  |
| 15   | Weight with U-box roller                                 | 2120 kg        | 2340 kg        | 3400 kg                              |  |  |  |
|      | Optional equipment                                       |                |                |                                      |  |  |  |
| 16   | Hydraulic adjustment of working depth                    | V              | V              | V                                    |  |  |  |
| 17   | Automatic spring overload protection of working elements | ٧              | V              | V                                    |  |  |  |
| 18   | Lights and warning signs                                 | V              | V              | V                                    |  |  |  |