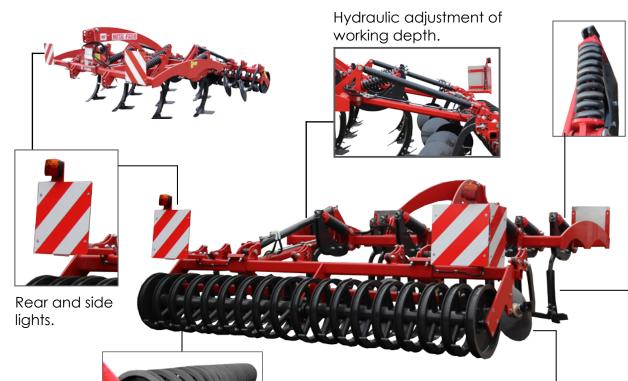

Automatic spring overload protection of working elements.

Tine spacing 300 mm.

The row of discs located behind the prongs for additionally mix straw and soil, levelling the surface of the field. It automatically adjusts itself to the set working depth.

| Item | Technical data:                                          | U490           | U490/1         | U487                                 |  |  |  |
|------|----------------------------------------------------------|----------------|----------------|--------------------------------------|--|--|--|
| 1    | Working width/ height/ lenght [mm]                       | 3000/1510/3880 | 3500/1510/3880 | 4200/1510/4060                       |  |  |  |
| 2    | Transport width/ height/ lenght [mm]                     | 3000/1510/3880 | 3500/1510/3280 | 3000/2550/2940                       |  |  |  |
| 3    | Working depth                                            | 5-30 cm        |                |                                      |  |  |  |
| 4    | No. of prongs                                            | 10 pcs         | 12 pcs         | 14 pcs                               |  |  |  |
| 5    | Prongs spacing                                           | 300 mm         |                |                                      |  |  |  |
| 6    | Distance between rows                                    | 750 mm         |                |                                      |  |  |  |
| 7    | Frame section                                            | 100x100 mm     |                |                                      |  |  |  |
| 8    | Height from frame to ground [mm]                         | 750            |                |                                      |  |  |  |
| 9    | No. of discs                                             | 7 pcs          | 8 pcs          | 10 pcs                               |  |  |  |
| 10   | Disc size                                                | 460x4 mm       | 460x4 mm       | 460x4 mm                             |  |  |  |
| 11   | Hitch                                                    | cat. 2, cat. 3 |                |                                      |  |  |  |
| 12   | Frame type                                               | mounted, rigid | mounted, rigid | mounted,<br>hydraulically-<br>folded |  |  |  |
| 13   | Adjustment of working depth                              | hydraulic      | hydraulic      | hydraulic                            |  |  |  |
| 14   | Power demand:                                            | 120-190 HP     | 130-210 HP     | 150-240 HP                           |  |  |  |
| 15   | Weight with U-box roller                                 | 2120 kg        | 2340 kg        | 3400 kg                              |  |  |  |
|      | Optional equipment                                       |                |                |                                      |  |  |  |
| 16   | Hydraulic adjustment of working depth                    | V              | V              | V                                    |  |  |  |
| 17   | Automatic spring overload protection of working elements | ٧              | V              | V                                    |  |  |  |
| 18   | Lights and warning signs                                 | V              | V              | V                                    |  |  |  |