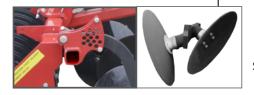

Automatic spring overload protection of working elements.

Tine spacing 300 mm.

The row of discs located behind the prongs for additionally mix straw and soil, levelling the surface of the field. It automatically adjusts itself to the set working depth.