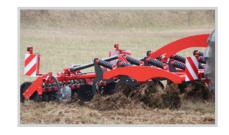

## U490, U487 Stubble cultivator – 3 m, 3.5 m, 4.2 m

| ТҮРЕ   | WEIGHT<br>[kg] | POWER<br>REQUIREMENT<br>[kg] | NO. OF<br>DISCS | DISC SIZE | NO. OF<br>TINES | A – service/transport width |
|--------|----------------|------------------------------|-----------------|-----------|-----------------|-----------------------------|
| U490   | 2120 kg        | 120-190 HP                   | 7 pcs           | 460x4 mm  | 10 pcs          | 3 m / 3 m                   |
| U490/1 | 2340 kg        | 130-210 HP                   | 8 pcs           | 460x4 mm  | 12 pcs          | 3.5 m / 3.5 m               |
| U487   | 3400 kg        | 150-240 HP                   | 10 pcs          | 460x4 mm  | 14 pcs          | 4.2 m / 3 m                 |

Automatic spring overload protection of working elements.

Tine spacing 300 mm.

The row of discs located behind the prongs for additionally mix straw and soil, levelling the surface of the field. It automatically adjusts itself to the set working depth.

| Item | Technical data:                                          | U490           | U490/1         | U487                                 |  |  |  |
|------|----------------------------------------------------------|----------------|----------------|--------------------------------------|--|--|--|
| 1    | Working width/ height/ lenght [mm]                       | 3000/1510/3880 | 3500/1510/3880 | 4200/1510/4060                       |  |  |  |
| 2    | Transport width/ height/ lenght [mm]                     | 3000/1510/3880 | 3500/1510/3280 | 3000/2550/2940                       |  |  |  |
| 3    | Working depth                                            | 5-30 cm        |                |                                      |  |  |  |
| 4    | No. of prongs                                            | 10 pcs         | 12 pcs         | 14 pcs                               |  |  |  |
| 5    | Prongs spacing                                           | 300 mm         |                |                                      |  |  |  |
| 6    | Distance between rows                                    | 750 mm         |                |                                      |  |  |  |
| 7    | Frame section                                            | 100x100 mm     |                |                                      |  |  |  |
| 8    | Height from frame to ground [mm]                         | 750            |                |                                      |  |  |  |
| 9    | No. of discs                                             | 7 pcs          | 8 pcs          | 10 pcs                               |  |  |  |
| 10   | Disc size                                                | 460x4 mm       | 460x4 mm       | 460x4 mm                             |  |  |  |
| 11   | Hitch                                                    | cat. 2, cat. 3 |                |                                      |  |  |  |
| 12   | Frame type                                               | mounted, rigid | mounted, rigid | mounted,<br>hydraulically-<br>folded |  |  |  |
| 13   | Adjustment of working depth                              | hydraulic      | hydraulic      | hydraulic                            |  |  |  |
| 14   | Power demand:                                            | 120-190 HP     | 130-210 HP     | 150-240 HP                           |  |  |  |
| 15   | Weight with U-box roller                                 | 2120 kg        | 2340 kg        | 3400 kg                              |  |  |  |
|      | Optional equipment                                       |                |                |                                      |  |  |  |
| 16   | Hydraulic adjustment of working depth                    | V              | V              | V                                    |  |  |  |
| 17   | Automatic spring overload protection of working elements | ٧              | V              | V                                    |  |  |  |
| 18   | Lights and warning signs                                 | V              | V              | V                                    |  |  |  |