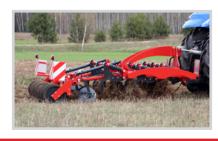

## U490, U487 Stubble cultivator – 3 m, 3.5 m, 4.2 m

| ТҮРЕ   | WEIGHT<br>[kg] | POWER<br>REQUIREMENT<br>[kg] | NO. OF<br>DISCS | DISC SIZE | NO. OF<br>TINES | A – service/transport width |
|--------|----------------|------------------------------|-----------------|-----------|-----------------|-----------------------------|
| U490   | 2120 kg        | 120-190 HP                   | 7 pcs           | 460x4 mm  | 10 pcs          | 3 m / 3 m                   |
| U490/1 | 2340 kg        | 130-210 HP                   | 8 pcs           | 460x4 mm  | 12 pcs          | 3.5 m / 3.5 m               |
| U487   | 3400 kg        | 150-240 HP                   | 10 pcs          | 460x4 mm  | 14 pcs          | 4.2 m / 3 m                 |

Automatic spring overload protection of working elements.

Tine spacing 300 mm.

The row of discs located behind the prongs for additionally mix straw and soil, levelling the surface of the field. It automatically adjusts itself to the set working depth.

| Item | Technical data:                                          | U490           | U490/1         | U487                                 |  |  |  |
|------|----------------------------------------------------------|----------------|----------------|--------------------------------------|--|--|--|
| 1    | Working width/ height/ lenght [mm]                       | 3000/1510/3880 | 3500/1510/3880 | 4200/1510/4060                       |  |  |  |
| 2    | Transport width/ height/ lenght [mm]                     | 3000/1510/3880 | 3500/1510/3280 | 3000/2550/2940                       |  |  |  |
| 3    | Working depth                                            | 5-30 cm        |                |                                      |  |  |  |
| 4    | No. of prongs                                            | 10 pcs         | 12 pcs         | 14 pcs                               |  |  |  |
| 5    | Prongs spacing                                           | 300 mm         |                |                                      |  |  |  |
| 6    | Distance between rows                                    | 750 mm         |                |                                      |  |  |  |
| 7    | Frame section                                            | 100x100 mm     |                |                                      |  |  |  |
| 8    | Height from frame to ground [mm]                         | 750            |                |                                      |  |  |  |
| 9    | No. of discs                                             | 7 pcs          | 8 pcs          | 10 pcs                               |  |  |  |
| 10   | Disc size                                                | 460x4 mm       | 460x4 mm       | 460x4 mm                             |  |  |  |
| 11   | Hitch                                                    | cat. 2, cat. 3 |                |                                      |  |  |  |
| 12   | Frame type                                               | mounted, rigid | mounted, rigid | mounted,<br>hydraulically-<br>folded |  |  |  |
| 13   | Adjustment of working depth                              | hydraulic      | hydraulic      | hydraulic                            |  |  |  |
| 14   | Power demand:                                            | 120-190 HP     | 130-210 HP     | 150-240 HP                           |  |  |  |
| 15   | Weight with U-box roller                                 | 2120 kg        | 2340 kg        | 3400 kg                              |  |  |  |
|      | Optional equipment                                       |                |                |                                      |  |  |  |
| 16   | Hydraulic adjustment of working depth                    | V              | V              | V                                    |  |  |  |
| 17   | Automatic spring overload protection of working elements | ٧              | V              | V                                    |  |  |  |
| 18   | Lights and warning signs                                 | V              | V              | V                                    |  |  |  |